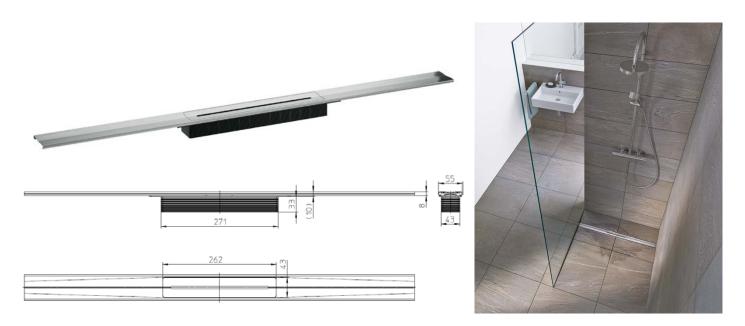

## Shower channels HL53-series: New, low budget "standard"- cover InFloor HL053S/90(100) (120)

Fits for the already existing drain bodies HL53K and HL53KF

## Produktbeschreibung

- Our well-known shower channel series HL53 "InFloor", consisting of the drain body HL53K (height 90mm) or HL53KF (65mm) and the inherent covers, made of brushed or polished stainless steel are now extended by a simple but elegant cover: HL053S (S like "standard").
- A new bending technology of the cover profile now makes it possible, to offer a low budget version, without loosing elegance, stability and advantages like the integrated cross slope. These "standard" covers are available in length 90cm, 100cm and 120cm and may be shortened to the right length by cutting (with an iron saw or with an iron cutting disc). It is suitable for floor coverings from 12mm to 32mm incl. tile glue. It is fixed on the waterproofing with normal tile glue.

- Available in length 90cm, 100cm and 120cm
- Position on the wall or in the shower surface
- Stainless steel V2A = 1.4301 = AISI 304
- Integrated cross slope
- Shortable to any length
- Plastic frame pre-mounted