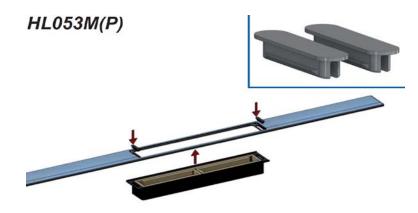

# **Middle sector**

- Size 286mm x 44mm x 5mm (old: 262mm x 43mm x 8mm)
- Spare part HL053M(P)/1.EN

# **Black frame**

- Fixing with a clip from the top (old: fixing from below) s. picture above
- Tile height 10 32mm (old: 12 32mm)