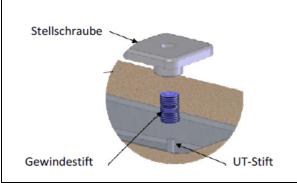

### This is new:

- 1. The old threaded bolts (M8) are substituted by thin bolts without thread (UT-bolts, d 4mm).
- → Dirt (hair) is not caught in the thread any more
  - 2. An additional plastic thread sleeve (M10) is responsible for the height adjustment together with a new developed screw.
- → The height is adjusted by an Allen key (included in package).