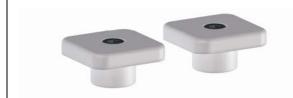

# **Spareparts:**

HL050.2EN Adjustment screws short

Package: 2 pieces/PE-bag

Weight: 0,24 kg

**EAN-Code:** 9003076037346 **Price:** unchanged like HL050.2E