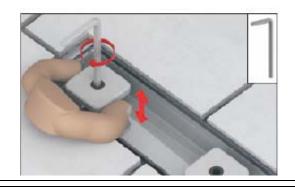

This change concerns the adjustment in height of the cover by using a new screw system. So far these screws had to be unscrewed for cleaning and afterwards had to be screwed on and again had to be adjusted.

In the future this process is necessary only once (at the first installation).

After that the height of the screw is fixed forever. For cleaning the screws may be pulled out and then pushed on again without changing the height adjustment. This simplifies both installation and cleaning.