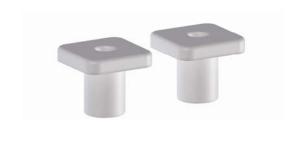

#### **HL050.3EN** Adjustment screws long

Package: 2 pieces/PE-bag

**Weight:** 0,30 kg

**EAN-Code:** 9003076037339 **Price:** unchanged like HL050.3E