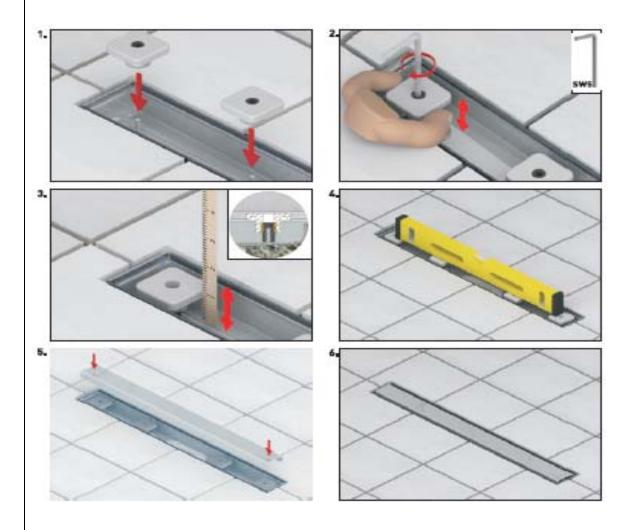

### **Product description**

One of the main advantages of the HL 50 shower channel is the quick adjustment of the height of the cover due to the patented adjustment screws. In the future this solution will be again improved.

This change concerns the adjustment in height of the cover by using a new screw system. So far these screws had to be unscrewed for cleaning and afterwards had to be screwed on and again had to be adjusted.

In the future this process is necessary only once (at the first installation).

After that the height of the screw is fixed forever. For cleaning the screws may be pulled out and then pushed on again without changing the height adjustment. This simplifies both installation and cleaning.