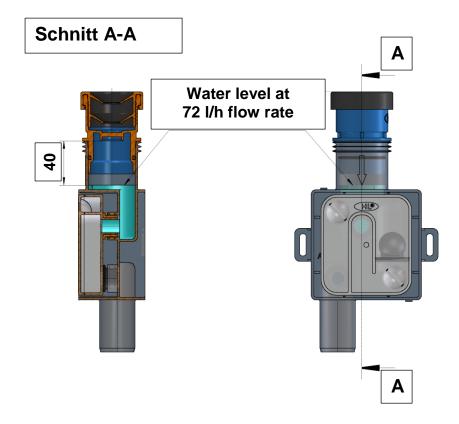

## Function:

By using the hygienic adapter the water film between downpipe and inlet to the siphon is interrupted. The water has to drip through a distance of 40mm, so germs and bacteria are not able to move from the sewer to the air conditioner. See also hygienic certificate as attachment or at <u>www.hl.at</u>