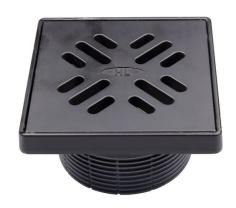

# HL3910G Extension made of cast iron for terrace drain series HL3100T(H)K, HL5100T(H)K, HL5100(K) and HL5100(K)

# **Product description**

From beginning of October terrace drains of the HL-series "Terra" are available with the extension HL3910G and may be ordered as article numbers HL3100TG, HL3100THG, HL5100TG and HL5100THG). Frame as well as grate are made of cast iron and suitable for the use up to 12,5t load. We recommend these drains for medium surfaces of e.g. parking areas, store rooms, garbage facilities or rooms with asphalt surfaces.