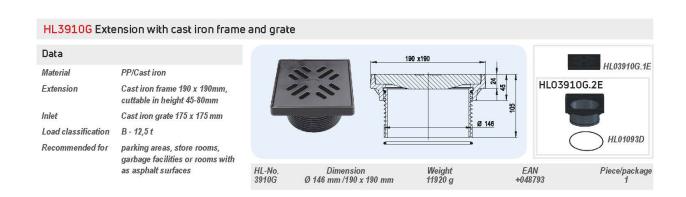

# HL3910G Extension made of cast iron for terrace drain series HL3100T(H)K, HL5100T(H)K, HL5100(K) and HL5100(K)

# **Product description**

From beginning of October terrace drains of the HL-series "Terra" are available with the extension HL3910G and may be ordered as article numbers HL3100TG, HL3100THG, HL5100TG and HL5100THG). Frame as well as grate are made of cast iron and suitable for the use up to 12,5t load. We recommend these drains for medium surfaces of e.g. parking areas, store rooms, garbage facilities or rooms with asphalt surfaces.

Also this cast iron extension HL3910G may be combined with our floor drain series HL3100K and HL5100K, as well as with the siphon spare parts HL05100.7E and HL2100.