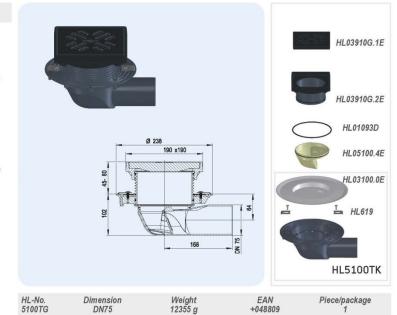

### HL5100TG Drain horizontal with cast iron frame and grate, with frost-proof flap

### Data

Capacity 2,9 l/s
Material PP/Cast iron

Outlet DN75, horizontal, pluggable

Extension Cast iron frame 190 x 190mm, cuttable in

height 45-80mm

Inlet Cast iron grate 175 x 175 mm

Stench trap Frost-proof flap

Standard

Load classification B - 12.5 t

Additional For parking areas, store rooms, garbage

information facilities or rooms with as asphalt

surfaces;

Recess dimensions: 220 x 340 mm

Including Lid cover