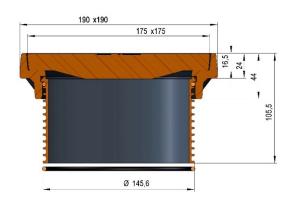

### Data

Capacity DN75=2,55l/s; DN110=2,2l/s

Material PP/Cast iron

Outlet DN75/110, vertical, pluggable

Extension Cast iron frame 190 x 190mm, cuttable in

height 45-80mm

Inlet Cast iron grate 175 x 175 mm

Stench trap Frost-proof flap
Standard EN 1253
Load classification B - 12,5 t

Additional For parking areas, store rooms, garbage

information facilities or rooms with as asphalt

surfaces;

Recess dimensions: 220 x 220 mm

Including Lid cover

## Daten

Capacity DN75=2,551/s; DN110=2,21/s

Material PP/Cast iron, pre-welded bitumen flange

Outlet DN75/110, vertical, pluggable

Extension Cast iron frame 190 x 190mm, cuttable in

height 45-80mm

Inlet Cast iron grate 175 x 175 mm