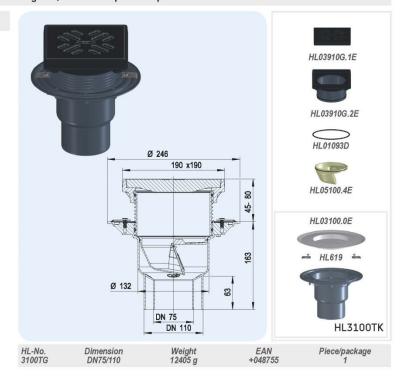

# HL3100TG Drain vertical with cast iron frame and grate, with frost-proof flap

### Data

Capacity DN75=2,55l/s; DN110=2,2l/s

Material PP/Cast iron

Outlet DN75/110, vertical, pluggable

Extension Cast iron frame 190 x 190mm, cuttable in

height 45-80mm

Inlet Cast iron grate 175 x 175 mm

Stench trap Frost-proof flap
Standard EN 1253
Load classification B - 12,5 t

Additional For parking areas, store rooms, garbage

information facilities or rooms with as asphalt

surfaces;

Recess dimensions: 220 x 220 mm

Including Lid cover