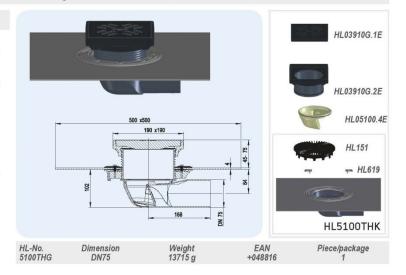

### HL5100THG Drain like HL5100TG, but with bitumen flange

### Data

Capacity 2,9 l/s

Material PP/Cast iron, pre-welded bitumen flange

Outlet DN75, horizontal, pluggable

Extension Cast iron frame 190 x 190mm, cuttable in

height 45-80mm

Inlet Cast iron grate 175 x 175 mm

Stench trap Frost-proof flap
Standard EN 1253
Load classification B - 12,5 t

Additional For parking areas, store rooms, garbage

information facilities or rooms with as asphalt

surfaces;

Recess dimensions: 220 x 340 mm

Including Lid cover