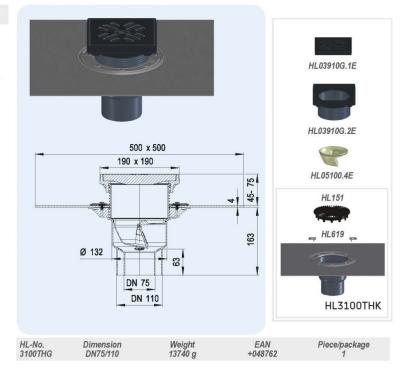

### HL3100THG Drain like HL3100TG, but with bitumen flange

## Daten

Capacity DN75=2,551/s; DN110=2,21/s

Material PP/Cast iron, pre-welded bitumen flange

Outlet DN75/110, vertical, pluggable

Extension Cast iron frame 190 x 190mm, cuttable in

height 45-80mm

Inlet Cast iron grate 175 x 175 mm

Standard Frost-proof flap
Standard EN 1253
Load classification B - 12,5 t

Additional For parking areas, store rooms, garbage

information facilities or rooms with as asphalt

surfaces

Recess dimensions: 220 x 220 mm

Including Lid cover