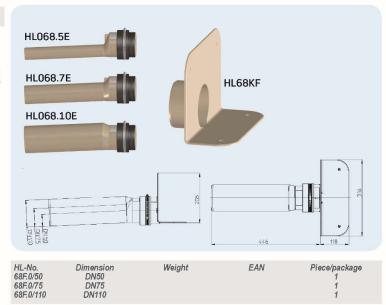

#### HL68F.0 Attica drain with PP flange and PP-wastepipe

#### Data

Capacity HL68F.0/50: 0,48 l/s

HL68F.0/75: 0,72 l/s HL68F.0/110: 0,8 l/s

free outlet pipe and 35mm backwater height;

for further information please see www.hl.at

Material PP

Connection HL68F.0/50: DN50

HL68F.0/75: DN75

HL68F.0/110: DN110

Outlet horizontal with 2,5° incline
Waterproofing PP, weldable with hot air

Recommended for FPO waterproofings, based on PP

Additional Notch dimension information 140 x 140 mm / Ø 140 mm