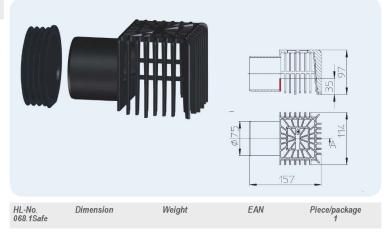

### HL068.1Safe Leaf catcher "emergency drainage" for attica drains series HL68

#### Data

Material I

Additional With 35mm overflow information drainage: Fits to all a

With 35mm overflow edge for emergency drainage; Fits to all attica drains 68-series