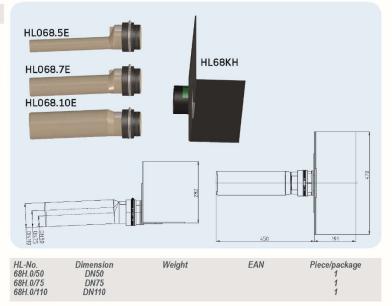

### HL68H.0 Attica drain with bitumen membrane and PP-wastepipe

#### Data

Capacity

HL68H.0/50: 0,48 I/s HL68H.0/75: 0,72 I/s HL68H.0/110: 0,8 I/s

free outlet pipe and 35mm backwater height;

for further information please see www.hl.at

Material PP, bitumen

Connection HL68H.0/50: DN50

HL68H.0/75: DN75 HL68H.0/110: DN110

Outlet horizontal with 2,5° incline

Waterproofing with pre-welded bitumen membrane

Recommended for bitumen waterproofings
Additional Notch dimension
information 140 x 140 mm / Ø 140 mm