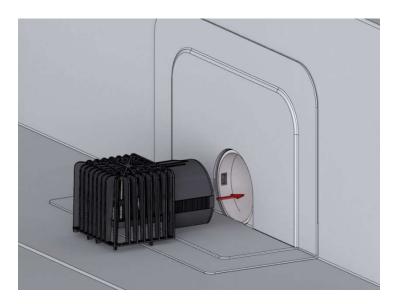

## **Product description**

These new attica drains were made for advanced design of flat roofs, terraces and balconies. Beside of high quality these series show a lot of possibilities of combinations, to create different kinds of constructions of the flat roof. According to the kind of waterproofing material, these drains are equipped with bitumen- PVC- or FPO-flange. They are available as complete articles (incl. tablet + outlet pipe) or as spare parts, which may be combined later on (tablet extra and outlet pipe extra). Delivery from November 2019.

### Features/advantages

- Save connection between tablet and outlet pipe by pre-fabricated double gaskets. A pipe bracket cares additionally for advanced safety against mechanical stress.
- Attica drains with bitumen flange are equipped with an additional stainless steel inlet, which serves as a heat protection.
- The same drain body may be used as normal drain (with leaf catcher HL068.1E) or as emergency drain (with leaf catcher HL068.1Safe).
- In combination with a terrace drain (e.g. HL5100T) these drains may also be used, to lead the pipe through the attica (DN75).
- The drainage elements HL163 and HL164 may be connected to the HL spare parts HL83-series, extensions HL37N, HL3000, HL85N(H), HL340N) and drainage ring HL180. With these variations all drainage levels may be drained.