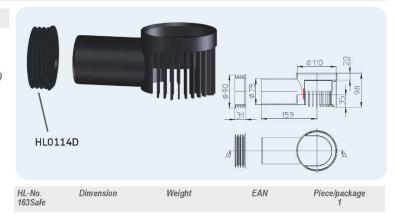

### HL163Safe Drain element "emergency drainage" for attica drains series HL68

#### Data

Material

Additional information

Fits to all attica drains 68-series; for emergency drainage of converted roofs constructions (with 35mm overflow edge)