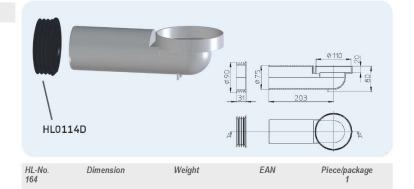

#### HL164 Inlet element for attica drains series HL68

#### Data

Material

PP

Additional information

For warm roof constructions