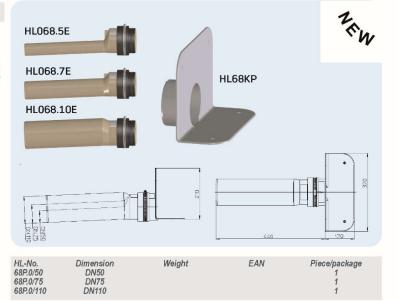

#### HL68P.0 Attica drain with PVC flange and PP-wastepipe

#### Data

Capacity HL68P.0/50: 0,48 l/s

HL68P.0/75: 0,72 l/s HL68P.0/110: 0,8 l/s

free outlet pipe and 35mm backwater height;

for further information please see www.hl.at

Material PVC, PP

Connection HL68P.0/50: DN50

HL68P.0/75: DN75 HL68P.0/110: DN110

Outlet horizontal with 2,5° incline
Waterproofing PVC, weldable with hot air

Recommended for PVC waterproofings

Additional Notch dimension information 140 x 140 mm / Ø 140 mm