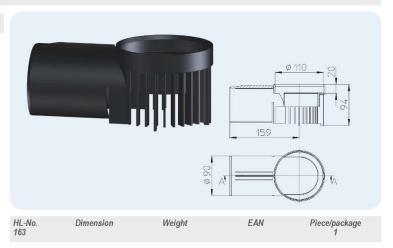

#### HL163 Drain element for attica drains series HL68

#### Data

Material

Additional information

Fits to all attica drains 68-series; for drainage of converted roof constructions