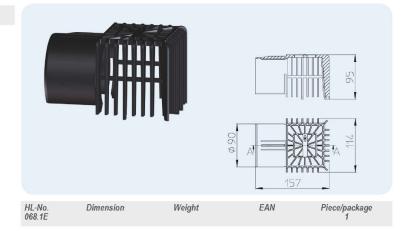

#### HL068.1E Leaf catcher for attica drains series HL68

#### Data

Material

iai i

Additional information

Fits to all attica drains 68-series