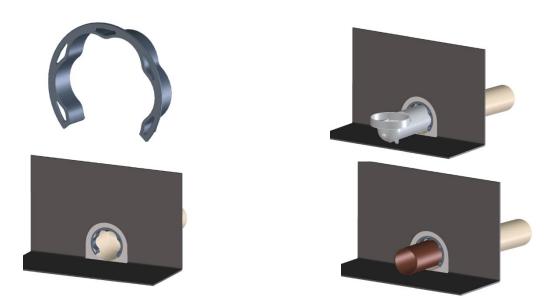

## HL163.1 Gravel guard for HL68 Attica series

The gravel guard HL163.1 is developed especially for warm roofs and extensions the range of accessories for the attica drain series HL68 with another part.

The gravel guard enables the drainage of condensation and leak water on the vapour barrier but does not influence the water flow of the main drainage into the attica drain. With warm roofs this has to be combined with the HL164 and the HL85N(H) element (see installation example).

The HL attica drain can also be used as a leakproof pipe sleeve and inducing of a horizontal drainpipe (DN70) connected to a point drain. In this case leak water can also be drained on the vappour barrier.