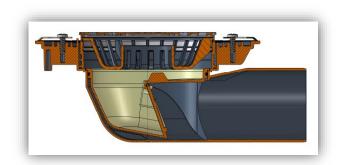

## Strainer for balcony and terrace series "Terra"

Icon picture HL5100T

icon picture HL3100TG

From now on all "Terra" drains, HL3100T(H)(G) and HL5100T(H)(G) will be equipped with a strainer. The strainer is located in the grate frame right below the grate and avoids the rinsing of leaves, gravel and other solids into the drain to prevent clogging of the pipe.

The overflow standpipe ensures that even with a covered strainer, an emergency operation with a capacity of 1 l/s is possible.

Following products are equipped with the strainer (HL05100T.0E) by default: HL5100T, HL5100TH, HL5100TG, HL5100THG, HL3100TH, HL3100TH, HL3100THG