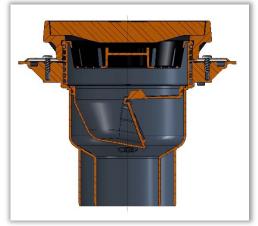

## Strainer for balcony and terrace series "Terra"

Icon picture HL5100T

icon picture HL3100TG

From now on all "Terra" drains, HL3100T(H)(G) and HL5100T(H)(G) will be equipped with a strainer. The strainer is located in the grate frame right below the grate and avoids the rinsing of leaves, gravel and other solids into the drain to prevent clogging of the pipe.

The overflow standpipe ensures that even with a covered strainer, an emergency operation with a capacity of 1 l/s is possible.

Following products are equipped with the strainer (HL05100T.0E) by default: HL5100T, HL5100TH, HL5100TG, HL5100THG, HL3100TH, HL3100TH, HL3100THG