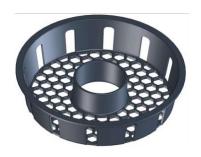

## Strainer for balcony and terrace series "Terra"

Icon picture HL5100T

icon picture HL3100TG

From now on all "Terra" drains, HL3100T(H)(G) and HL5100T(H)(G) will be equipped with a strainer. The strainer is located in the grate frame right below the grate and avoids the rinsing of leaves, gravel and other solids into the drain to prevent clogging of the pipe.

The overflow standpipe ensures that even with a covered strainer, an emergency operation with a capacity of 1 l/s is possible.

Following products are equipped with the strainer (HL05100T.0E) by default: HL5100T, HL5100TH, HL5100TG, HL5100THG, HL3100TH, HL3100TH, HL3100THG