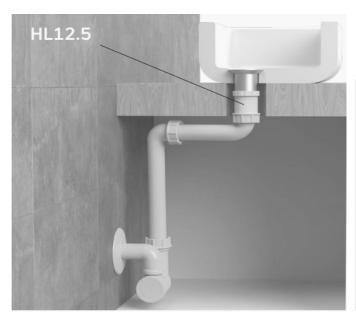

## HL12.5 thread extension 5/4"

Fig.1 Pic HL12.5 Tech.Dr. HL12.

The new thread extension HL12.5 is suitable for the use of unpressurized pipe connections and, in addition to versatile applications, is especially suitable for the connection of a space-saving traps and countertop washbasins (see Fig.1).

With the help of the extension, the distance between washbasin connection and trap (created by the thickness of the washbasin top) is compensated. This enables the installer to carry out an easy and safe installation.