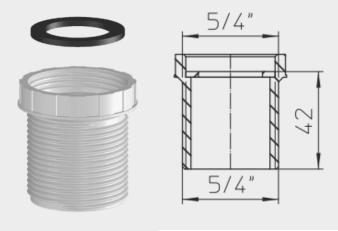

## HL12.5 thread extension 5/4"

Fig.1 Pic HL12.5 Tech.Dr. HL12.

The new thread extension HL12.5 is suitable for the use of unpressurized pipe connections and, in addition to versatile applications, is especially suitable for the connection of a space-saving traps and countertop washbasins (see Fig.1).

The already existing range of reducing and spacer fittings of the HL12 series is therefore extended with the new thread extension 12.5.

Packaging: 10 pieces in PE-bag
500 pieces / karton box

Price: s. pricelist