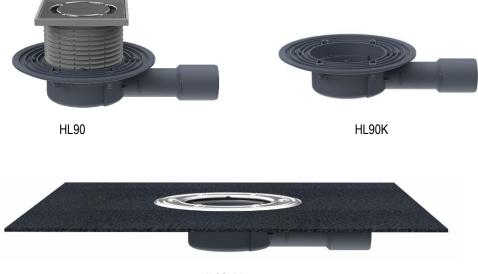

## Material change to PP (Polyproylen) for the drain body of the balcony and terrace drain series HL90

HL90KH

Starting from May 2022 the balcony and terrace drain series HL90 will be delivered with a new drain body. This affects the articles HL90, HL90.2, HL90.2-3020, HL90K, HL90KH and HL90K-3020. The new drain body will consist of PP (polypropylene) instead of PE (polyethylene). The drain body can therefore only be plugged and not welded to the pipe.